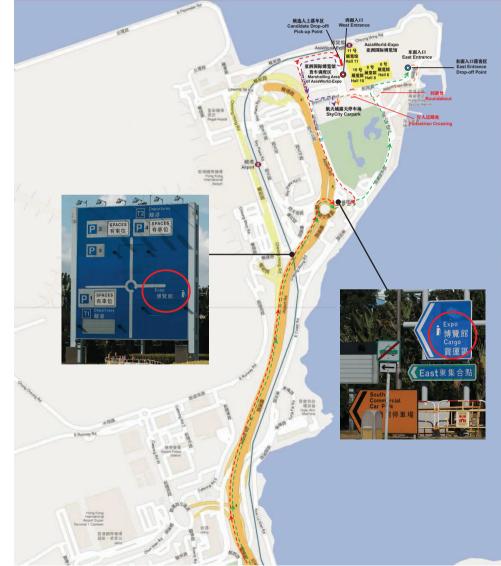

## 往亚洲国际博览馆的交通指示图 Transportation Guide to AsiaWorld-Expo

- -→ 公众前往亚洲国际博览馆东面入口落客区建议路线 Recommended Route for the public to the East Entrance Drop-off point of the AsiaWorld-Expo
- 候选人前往亚洲国际博览馆西面入口专用上落客区建议路线
- Recommended Route for the candidates to the West Entrance designated Drop-off point of the AsiaWorld-Expo
   A state of the candidates to the West Entrance designated Drop-off point of the AsiaWorld-Expo
- → 候选人由亚洲国际博览馆西面入口专用上落客区往航天城露天停车场建议路线 Recommended Route for the candidates from the Vest Entrance designated Drop-off point of the AsiaWorld-Expo to the SkyCtiv Carpark
- 公众由亚洲国际博览馆东面入口落客区往航天城露天停车场建议路线 Recommended Route for the public from the East Entrance Drop-off point of the Asia World-Expo to the SkyCity Carpark
- -→ 候选人/公众离开航天城露天停车场建议路线 Recommended Route for the candidates / public to leave the SkyCity Carpark
- 公众/传媒/选举委员会委员须由东面入口进场,经扶手电梯进入中央点票站 The public/media/Election Committee members to enter Central Counting Station from the East Entrance by secalator
- 候选人及代理人须由西面入口进场前往 11 号展馆的柜位登记 Candidates and agents to enter Central Counting Station for registration at reception counter at
- Candidates and agents to enter Central Counting Station for registration at reception counter at Hall 11 from the West Entrance