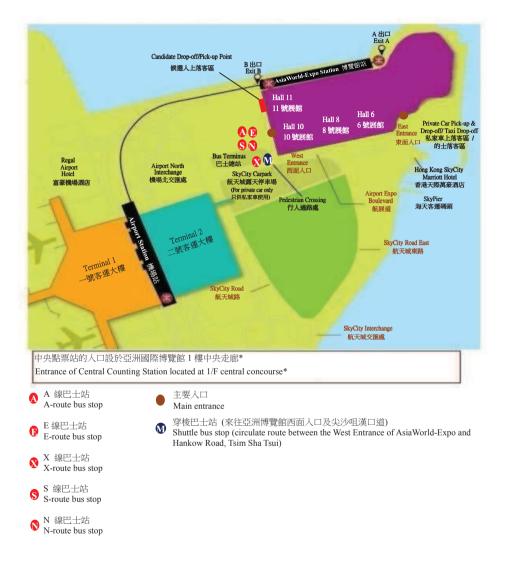

## 亞洲國際博覽館上落客點

## Pick-up and Drop-off Point at the AsiaWorld-Expo

\*候撰人及其代理人讀通過博覽館地下西面入口到11號展館的櫃位登記。

Candidates and agents should enter the Central Counting Station for registration at the reception counter at Hall 11, G/F West Entrance, AWE.

## 往亞洲國際博覽館的交通指示圖 Transportation Guide to AsiaWorld-Expo

- 公眾前往亞洲國際博覽館東面入口落客區建議路線 Recommended Route for the public to the East Entrance Drop-off point of the AsiaWorld-Expo - >
- 候撰人前往亞洲國際博覽館西面入口專用上落客區建議路線 Recommended Route for the candidates to the West Entrance designated Drop-off point of the AsiaWorld-Expo
- 候選人由亞洲國際博覽館西面入口專用上落客區往航天城露天停車場建議路線 Recommended Route for the candidates from the West Entrance designated Drop-off point of - the AsiaWorld-Expo to the SkyCity Carpark
- 公眾由亞洲國際博覽館東面人口落客區往航天城露天停車場建議路線 Recommended Route for the public from the East Entrance Drop-off point of the AsiaWorld-Expo to the SkyCity Carpark
- 候撰人/公眾離開航天城露天停車場建議路線 - -> Recommended Route for the candidates / public to leave the SkyCity Carpark
- 公眾/傳媒/選舉委員會委員須由東面入口進場, 經扶手電梯進入中央點票站 0 The public/media/Election Committee members to enter Central Counting Station from the East Entrance by escalator
- 候選人及代理人須由西面人口進場前往 11 號展館的櫃位登記 Candidates and agents to enter Central Counting Station for registration at reception counter at 0
- Hall 11 from the West Entrance