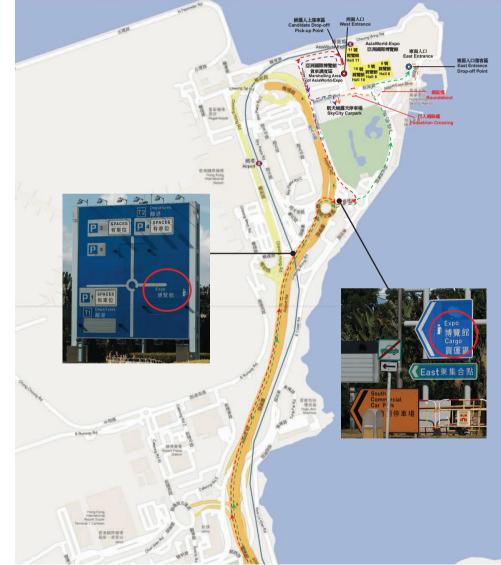

## 往亞洲國際博覽館的交通指示圖 Transportation Guide to AsiaWorld-Expo

- 公眾前往亞洲國際博覽館東面入口落客區建議路線 Recommended Route for the public to the East Entrance Drop-off point of the AsiaWorld-Expo - >
- 候撰人前往亞洲國際博覽館西面入口專用上落客區建議路線 Recommended Route for the candidates to the West Entrance designated Drop-off point of the AsiaWorld-Expo
- 候選人由亞洲國際博覽館西面入口專用上落客區往航天城露天停車場建議路線 Recommended Route for the candidates from the West Entrance designated Drop-off point of - the AsiaWorld-Expo to the SkyCity Carpark
- 公眾由亞洲國際博覽館東面人口落客區往航天城露天停車場建議路線 Recommended Route for the public from the East Entrance Drop-off point of the AsiaWorld-Expo to the SkyCity Carpark
- 候撰人/公眾離開航天城露天停車場建議路線 - -> Recommended Route for the candidates / public to leave the SkyCity Carpark
- 公眾/傳媒/選舉委員會委員須由東面入口進場, 經扶手電梯進入中央點票站 0 The public/media/Election Committee members to enter Central Counting Station from the East Entrance by escalator
- 候選人及代理人須由西面人口進場前往 11 號展館的櫃位登記 Candidates and agents to enter Central Counting Station for registration at reception counter at 0
- Hall 11 from the West Entrance