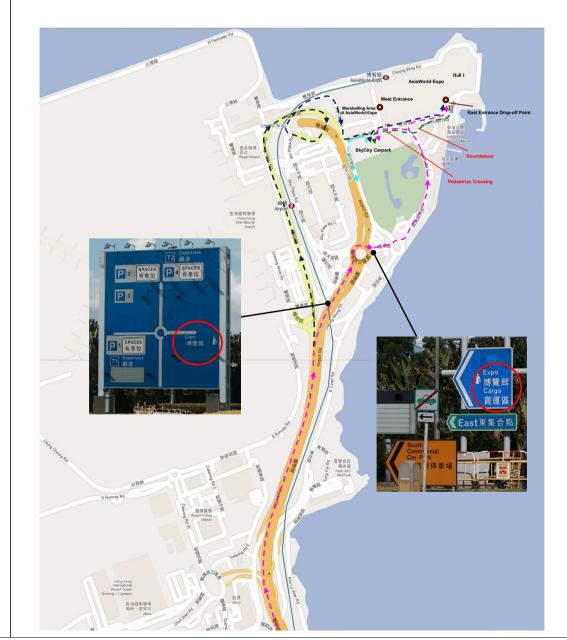

Suggested Driving Routes in the Vicinity of the

AsiaWorld-Expo

(For Reference of the Candidates/ Public)

- Route for the candidates / public to the East Entrance Drop-off Point of AsiaWorld-Expo / the SkyCity Carpark
- Alternative Route for the candidates / public to the East Entrance Drop-off Point of AsiaWorld-Expo / the SkyCity Carpark
- Route for the candidates / public from the East Entrance Drop-off Point of AsiaWorld-Expo to the SkyCity Carpark
- Route for the candidates/ public to leave the SkyCity Carpark
- Candidates / agents / media / public to enter Central Counting Station from the East or West Entrance by escalator