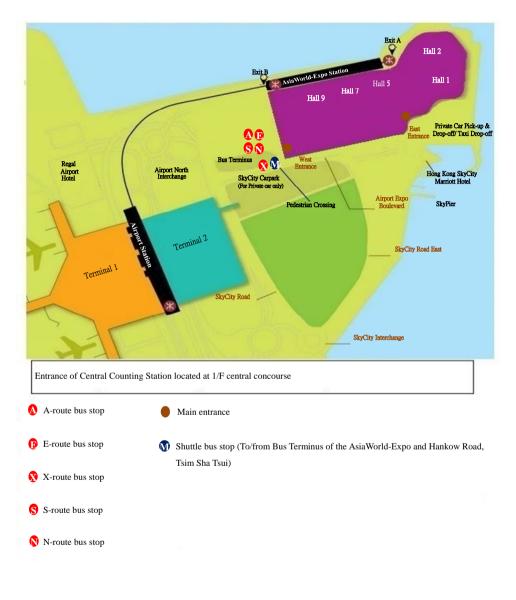

Suggested Driving Routes in the Vicinity of the

AsiaWorld-Expo

(For Reference of the Candidates/ Public)

- Route for the candidates / public to the East Entrance Drop-off Point of AsiaWorld-Expo / the SkyCity Carpark
- Alternative Route for the candidates / public to the East Entrance Drop-off Point of AsiaWorld-Expo / the SkyCity Carpark
- Route for the candidates / public from the East Entrance Drop-off Point of AsiaWorld-Expo to the SkyCity Carpark
- Route for the candidates/ public to leave the SkyCity Carpark
- Candidates / agents / media / public to enter Central Counting Station from the East or West Entrance by escalator



## Pick-up and Drop-off Point at the AsiaWorld-Expo